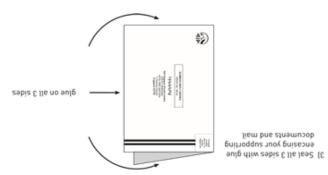

2) Attach your supporting documents within

DO NOT send cash by post.

DO NOT send post-dated cheque ənbəyə

- Policy number is indicated clearly on reverse of
  - Words and figures tally on the cheque
    - Cheque is signed and date is correct
- Make cheque payable to "AIA Singapore Pte Ltd"

# Please use this BRE for CHEQUE payment only and

How to use this postage-paid return envelope:

Please fold along dotted line

Postage will be paid by addressee. For posting in Singapore only.