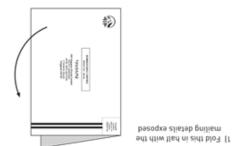

# Please use this BRE for CHEQUE payment only and

How to use this postage-paid return envelope:

Please fold along dotted line

Postage will be paid by addressee. For posting in Singapore only.