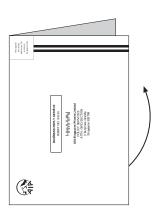

Please fold along dotted line

Postage will be paid by addressee. For posting in Singapore only.

#### **BUSINESS REPLY SERVICE**

PERMIT NO. 06134

# եվիկիլկրկրկայլ

#### **AIA Singapore Private Limited**

POLICY SERVICES
3 Tampines Grande #09-01
AIA Tampines
Singapore 528799

# How to use this postage-paid return envelope:

1) Fold this in half with the mailing details exposed

2) Attach your supporting documents within

3) Seal all 3 sides with glue encasing your supporting documents and mail