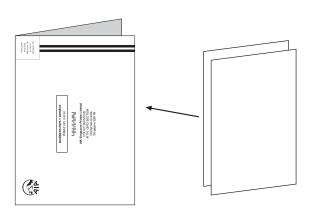

# How to use this postage-paid return envelope:

1) Fold this in half with the mailing details exposed

2) Attach your supporting documents within

3) Seal all 3 sides with glue encasing your supporting documents and mail