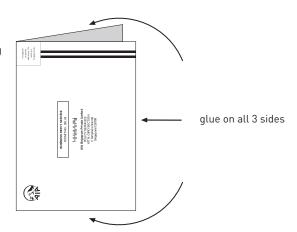

# How to use this postage-paid return envelope:

1) Fold this in half with the mailing details exposed

2) Attach your supporting documents within

3) Seal all 3 sides with glue encasing your supporting documents and mail