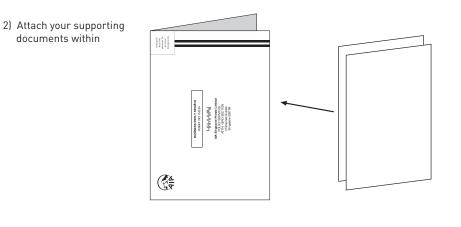

request AIA Singapore Private Limited to process the assignment."</name></number></name></li> </ul> |  |

To avoid any delays, please also ensure that your signature is executed in the same manner as our records. You may want to refer to the application form in your contract for a specimen of the original signature.

Solution the name, I/C no, & signature of a witness who is not related to you?

Please fold along dotted line

 $S_{\rm superior}$  is a state of the set of t

(s)oN Vour Policy No(s)? 🗆

nol əsp $_H$ 



Postage will be paid by addressee. For posting in Singapore only.

BUSINESS REPLY SERVICE PERMIT NO. 06134

# հվիկկկիկին

AlA Singapore Private Limited POLICY SERVICES 3 Tampines Grande #09-01 AIA Tampines Singapore 528799

## How to use this postage-paid return envelope: