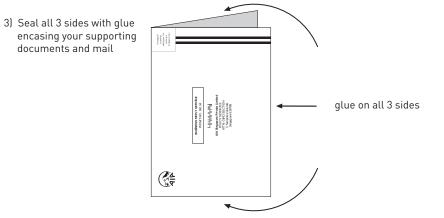

quest AIA Singapore Private Limited to process the assignment."</name></number></name></li> </ul> |  |

To avoid any delays, please also ensure that your signature is executed in the same manner as our records. You may want to refer to the application form in your contract for a specimen of the original signature.

Solution the name, I/C no, & signature of a witness who is not related to you?

Please fold along dotted line

 $S_{\rm superior}$  is a state of the set of t

(s)oN Vour Policy No(s)? 🗆

nol əsp $_H$ 



Postage will be paid by addressee. For posting in Singapore only.

BUSINESS REPLY SERVICE PERMIT NO. 06134

# հվիկկկիկին

AlA Singapore Private Limited POLICY SERVICES 3 Tampines Grande #09-01 AIA Tampines Singapore 528799

## How to use this postage-paid return envelope: