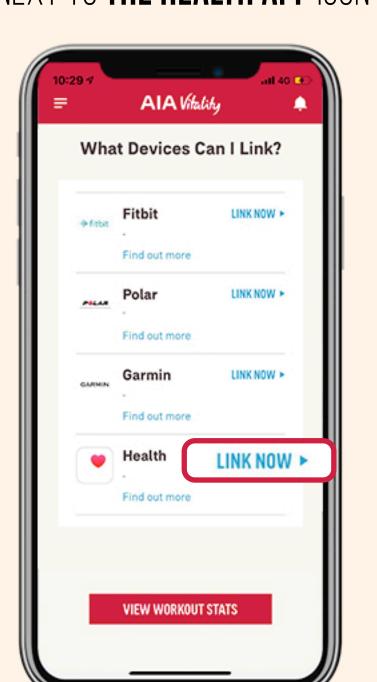

## HOW TO LINK YOUR HEALTH APP TO AIA VITALITY

### STEP 1



#### **CLICK ON "NAVIGATION MENU"**

## STEP 2

## CLICK ON "MY DEVICES" IN THE NAVIGATION MENU



## STEP 3

#### CLICK ON "LINK NOW" NEXT TO THE HEALTH APP ICON



## STEP 4

## CLICK ON "TURN ALL CATEGORIES ON"



#### STEP 5

#### SELECT THE FITNESS DATA TO SHARE WITH AIA VITALITY



### STEP 6

#### YOU HAVE SUCCESSFULLY LINKED YOUR HEALTH APP TO AIA VITALITY



to "de-link now" once your device is successfully linked.

# **USEFUL** \*\* TIPS





#### Remember to turn on the mobile data for your fitness app in order to track your workouts and

AIA Vitality

TURN ON **MOBILE DATA** 

allow AIA Vitality to receive your fitness data for points syncing.

app and select "AIA Vitality" under Sources then click on "Turn All Categories Off".

If you wish to delink, simply open your Health



4:15 √

Sources

| FITNESS DEVICES / APP         | HEART RATE<br>(For devices with heart rate monitor) | SPEED | STEPS |
|-------------------------------|---------