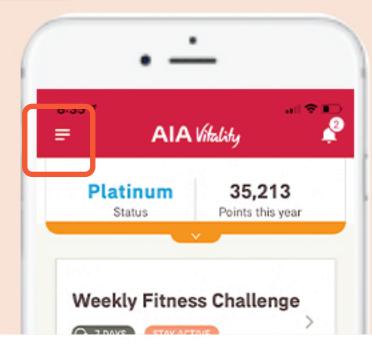

## HOW TO LINK YOUR HEALTH APP TO AIA VITALITY

### STEP 1



#### **CLICK ON "NAVIGATION MENU"**

## STEP 2

## CLICK ON "MY DEVICES" IN THE NAVIGATION MENU



## STEP 3

#### CLICK ON "LINK NOW" NEXT TO THE HEALTH APP ICON



## STEP 4

## CLICK ON "TURN ALL CATEGORIES ON"



#### STEP 5

#### SELECT THE FITNESS DATA TO SHARE WITH AIA VITALITY



### STEP 6

#### YOU HAVE SUCCESSFULLY LINKED YOUR HEALTH APP TO AIA VITALITY



to "de-link now" once your device is successfully linked.

# **USEFUL** \*\* TIPS





#### Remember to turn on the mobile data for your fitness app in order to track your workouts and

AIA Vitality

TURN ON **MOBILE DATA** 

allow AIA Vitality to receive your fitness data for points syncing.

app and select "AIA Vitality" under Sources then click on "Turn All Categories Off".

If you wish to delink, simply open your Health