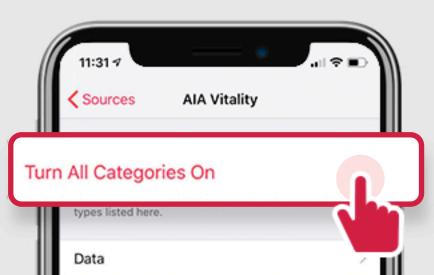

## HOW TO LINK YOUR HEALTH APP TO AIA VITALITY

### STEP 1



#### **CLICK ON "NAVIGATION MENU"**

## STEP 2

## CLICK ON "MY DEVICES" IN THE NAVIGATION MENU



## STEP 3

#### CLICK ON "LINK NOW" NEXT TO THE HEALTH APP ICON



## STEP 4

## CLICK ON "TURN ALL CATEGORIES ON"



#### STEP 5

#### SELECT THE FITNESS DATA TO SHARE WITH AIA VITALITY



### STEP 6

#### YOU HAVE SUCCESSFULLY LINKED YOUR HEALTH APP TO AIA VITALITY



to "de-link now" once your device is successfully linked.

# **USEFUL** \*\* TIPS





#### Remember to turn on the mobile data for your fitness app in order to track your workouts and

AIA Vitality

TURN ON **MOBILE DATA** 

allow AIA Vitality to receive your fitness data for points syncing.

app and select "AIA Vitality" under Sources then click on "Turn All Categories Off".

If you wish to delink, simply open your Health



4:15 √

Sources

| FITNESS DEVICES / APP         | HEART RATE<br>(For devices with heart rate monitor) | SPEED | STEPS |
|-------------------------------|-----------------------------------------------------|------