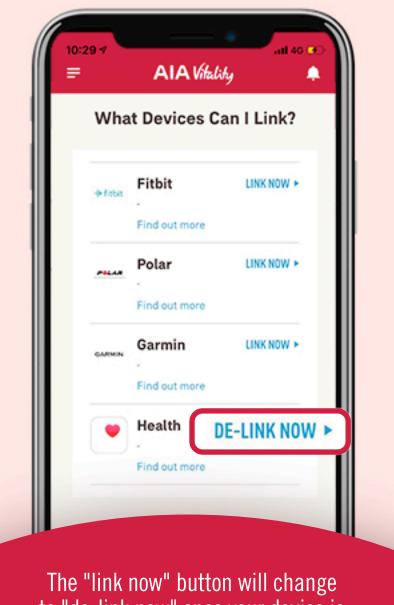

## STEP 3

#### CLICK ON "LINK NOW" NEXT TO THE HEALTH APP ICON

#### YOU HAVE SUCCESSFULLY LINKED YOUR HEALTH APP TO AIA VITALITY

to "de-link now" once your device is successfully linked.