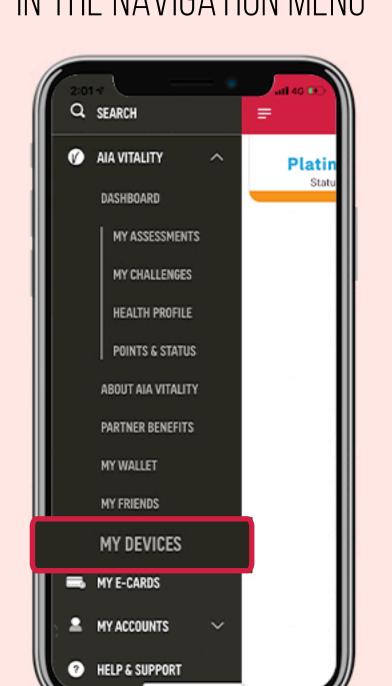

## HOW TO LINK YOUR HEALTH APP TO AIA VITALITY

### STEP 1



#### **CLICK ON "NAVIGATION MENU"**

## STEP 2

## CLICK ON "MY DEVICES" IN THE NAVIGATION MENU



## STEP 3

#### CLICK ON "LINK NOW" NEXT TO THE HEALTH APP ICON



## STEP 4

## CLICK ON "TURN ALL CATEGORIES ON"



#### STEP 5

#### SELECT THE FITNESS DATA TO SHARE WITH AIA VITALITY



### STEP 6

#### YOU HAVE SUCCESSFULLY LINKED YOUR HEALTH APP TO AIA VITALITY



to "de-link now" once your device is successfully linked.

# **USEFUL** \*\* TIPS





#### Remember to turn on the mobile data for your fitness app in order to track your workouts and

AIA Vitality

TURN ON **MOBILE DATA** 

allow AIA Vitality to receive your fitness data for points syncing.

app and select "AIA Vitality" under Sources then click on "Turn All Categories Off".

If you wish to delink, simply open your Health



4:15 √

Sources

| FITNESS DEVICES / APP         | HEART RATE<br>(For devices with heart rate mo