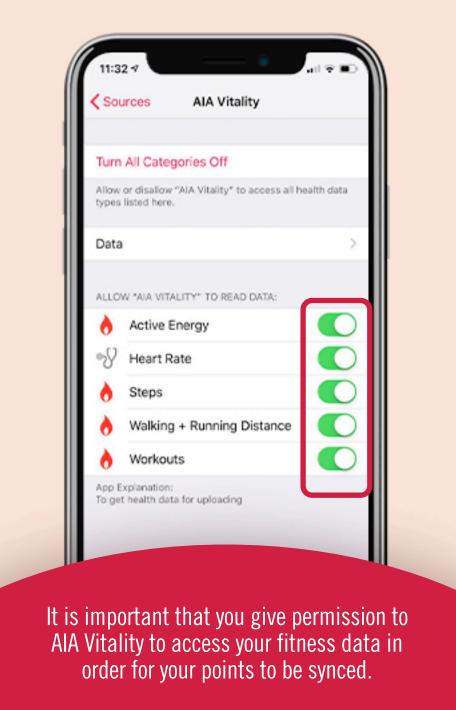

## STEP 4

## CLICK ON "TURN ALL CATEGORIES ON"

#### STEP 5

#### SELECT THE FITNESS DATA TO SHARE WITH AIA VITALITY