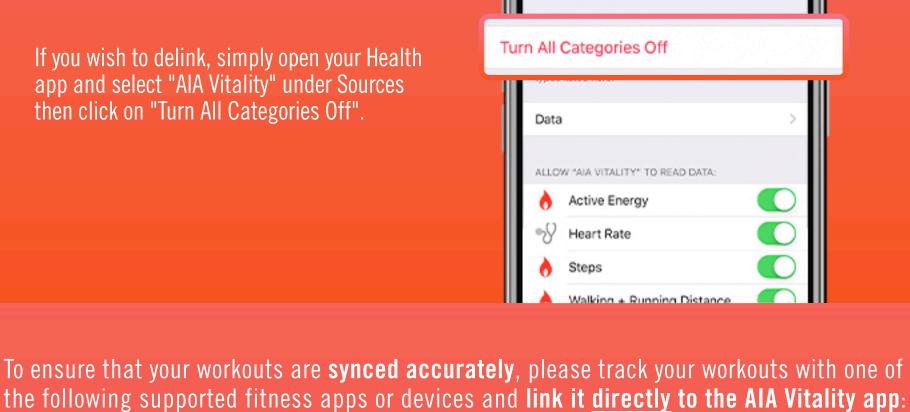

app and select "AIA Vitality" under Sources then click on "Turn All Categories Off".

If you wish to delink, simply open your Health

4:15 √

Sources

| FITNESS DEVICES / APP         | HEART RATE<br>(For devices with heart rate monitor) | SPEED | STEPS |
|-------------------------------|-----------------------------------------------------|-------|-------|
| Fitbit                        | Υ                                                   | Υ     | Υ     |
| Garmin                        | Υ                                                   | Υ     | Υ     |
| Polar                         | Υ                                                   | Υ     | Υ     |
| Health App                    | N                                                   | N     | Υ     |
| Apple Watch (via Health App)  | Υ                                                   | N     | Υ     |
| Samsung Health                | N                                                   | N     | Υ     |
| Samsung Gear (via Samsung Hea | Ith) Y                                              | N     | Υ     |

fitness apps or devices. AIA Vitality does not accept or award points for manual input of health data.

\*Please note that AIA Vitality does not accept fitness data from other third party devices linked to the above