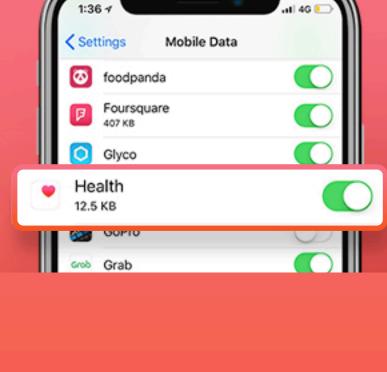

#### Remember to turn on the mobile data for your fitness app in order to track your workouts and

AIA Vitality

TURN ON **MOBILE DATA** 

allow AIA Vitality to receive your fitness data for points syncing.